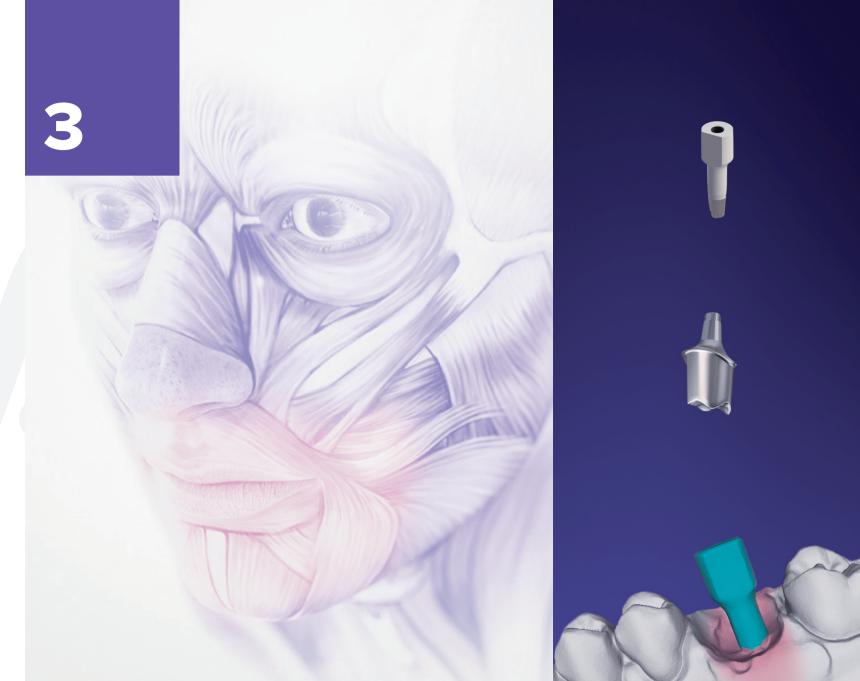

## IT'S TIME TO IMPLANT THE FUTURE

WOW gives you access to **all Biotech Dental's implant solutions.** With a specific scan-body, you digitally enter the position, inclination and orientation of the implant reflecting the rest of the teeth and soft tissues. This allows to design custom-made abutments and prosthetic components perfectly adapted to the morphology of your patient.