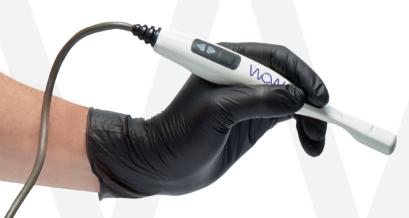

INTRA-ORAL SCANNER 17 000€ excl. VAT\*

hon

WELCOME TO A WORLD OF NEW POSSIBILITIES

BIOTECH DENTAL

<sup>\*</sup>Including MSI GS65 computer

The WOW intra-oral scanner brings you to a multidisciplinary world with no barrier between orthodontics, implantology and prosthetics.

### **Accurate and intuitive**

**Complete digital workflow** 

Open and evolutive system