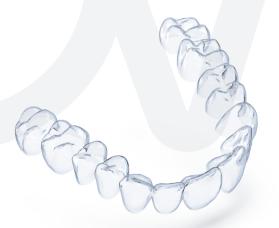

## A HELPING HAND TO ORTHODONTICS

In collaboration with the **Smilers®** orthodontists, you elaborate a treatment plan to give the patient back his power of smiling.

With a simplified grip, the scanner guides you to the orthodontics practice. From an impression taken in a few minutes, you address a digital file directly to our planning and manufacturing center for **invisible aligners Smilers**®.