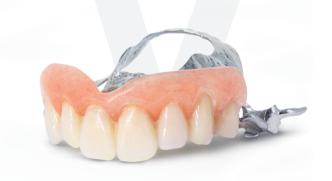

# START THE DIGITAL DENTURE REVOLUTION

WOW™ guides you to a limitless prosthetic universe. From WOW™ optical impression, you access the Circle™ removable prosthesis solution.

In just a few clicks, send your .STL and .PLY files to your free Circle<sup>TM</sup> interface, select your online treatment plan and place your prosthetic order to your lab.

Within 5 working days, you receive a **100% custom-made prosthesis**, produced in France (74). Designed with the Circle™ technology used by your prosthetist - developed exclusively with the CNRS (French National Centre for Scientific Research) - the prosthesis fits perfectly your patient's mouth, and this directly at the second appointment.